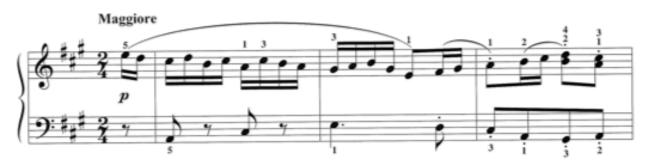

## **UPPER INTERMEDIATE – Invention No. 6, BWV 777**

J. S. Bach

ADVANCED - Prelude No. 17 in A-flat Major, WTC I, BWV 862 J. S. Bach